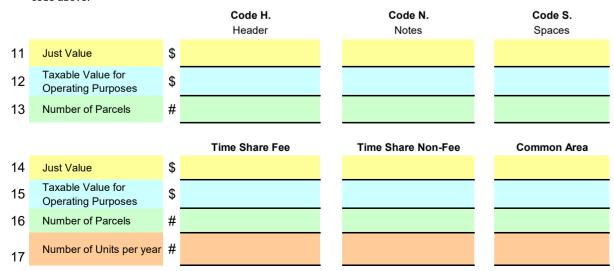

| 10 | Total Real Property:                    |    | Just Value                                                                                              |                                                  |                | ,                                                  | Parcels                  | <b>755,255</b><br>(Sum lines 3, 6, and 9)     |  |  |  |  |  |

Note: "Total real property Just Value above should equal page 1 of County form DR-403V, column I, line 1; Taxable value should equal page 1 of County form DR-403V, column I, line 42; Parcels should equal page 2 of County form DR-403V, column 1, line 13.

\* The following entries are for informational purposes only and are optional. Value amounts and parcel counts should be reported under the proper code above.



Date Certified: October 31, 2024

|       |   |   |   |   |   |                                                |                        |                | Taxable Value Excluded |                |               |
|-------|---|---|---|---|---|------------------------------------------------|------------------------|----------------|------------------------|----------------|---------------|
|       |   |   |   |   |   | NAME OF TAXING AUTHORITY AND NATURE OF SPECIAL | MILLAGE or other Basis | TOTAL TAXABLE  | From Levy Pursuant to  | TOTAL TAXES    | PENALTIES     |
| BM/CC | Α | в | с | D | Е | LEVY, IF APPLICABLE                            | of Levy                | VALUE          | 197.212                | LEVIED         | UNDER 193.072 |
| BM    | 1 | 1 | 1 | 1 |   | COCONUT CREEK